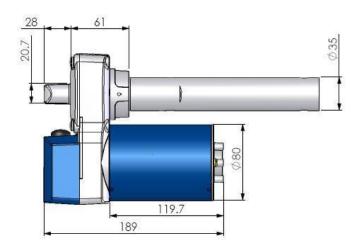

## Drawing

LianDa Industrial Zone, FeiHu North Rd, LuDu Town, Tai Cang City, JiangSu, P.R.C. Postal Code.:215412 Copyrights © 2009 Adacel Technologies , LTD All Rights Reserved. Tel: 86-512-5337-1388 Fax: 86-512-5337-1386 email: info@adaceltech.com